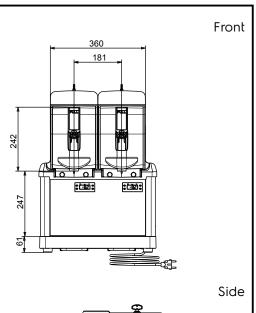

### **Electric**

Supply voltage:

560100 (SP2NewL) 220-240 V/1 ph/50 Hz

Electrical power max.: 0.775 kW

**Key Information:** 

External dimensions, Width: 447 mm External dimensions, Depth: 442 mm External dimensions, Height: 613 mm Net weight: 48 kg