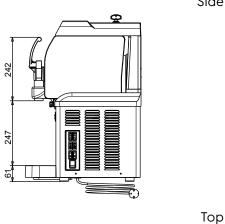

### **Electric**

Supply voltage:

560100 (SP2NewL) 220-240 V/1 ph/50 Hz

Electrical power max.: 0.775 kW

**Key Information:** 

External dimensions, Width: 447 mm External dimensions, Depth: 442 mm External dimensions, Height: 613 mm Net weight: 48 kg